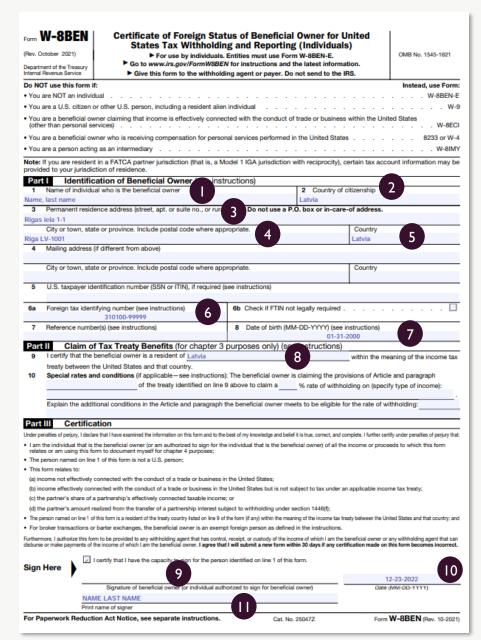

- Name and surname
- 2 Country of citizenship
- 3 Permanent residence address
- 4 City and postal code
- 5 Country of residence
- 6 Personal code
- 7 Date of birth (month-day-year)
- 8 Country of residency
- 9 Signature
- Date of signing the form
- Name and surname in capital letters