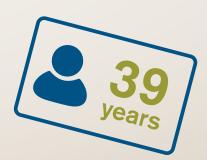

>2 900

>50% of customers use tablets

Average age of mobile banking user in Europe\*\*