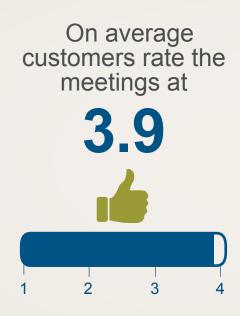

## Facts you did not know about Online meeting

1 of 3
customers prefer to get advice outside the branch