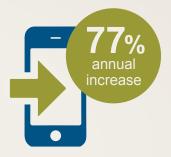

#### Facts you did not know about Nordea Mobile app

Total amount of active users increased by\*

**55**%

Mobile app downloads

>68 000

Mobile app logins

>230 000 per month

Nordea iPad app downloads