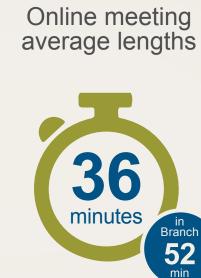

## Facts you did not know about Online meeting

1 of 3
customers prefer to get advice outside the branch