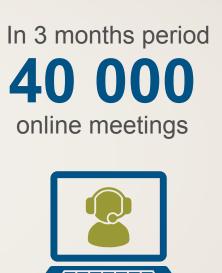

## Facts you did not know about Online meeting

1 of 3
customers prefer to get advice outside the branch